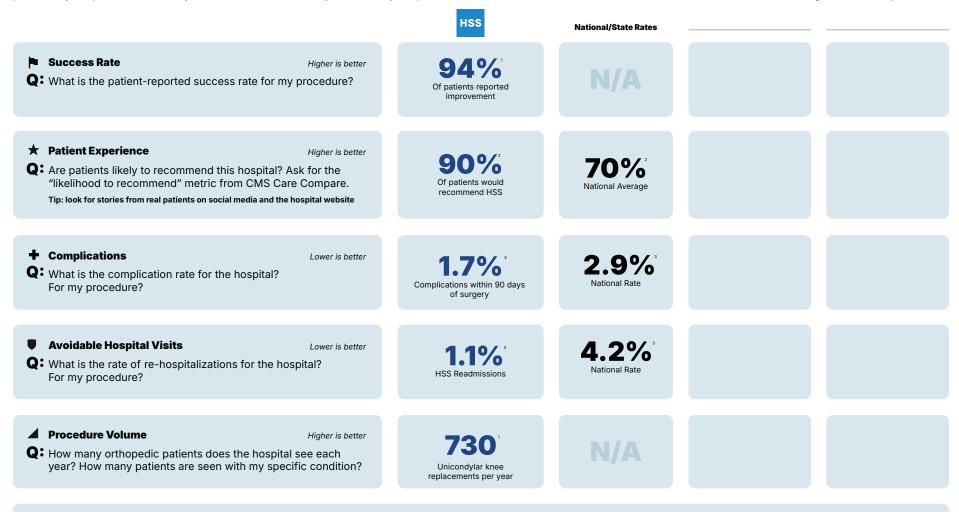

# A comprehensive comparison tool Hospital Reliability Scorecard

It's important to make informed decisions about your care. The following questions were designed to help you better understand the differences in how well a hospital performs your procedure for so you can avoid unnecessary risks. Ask your provider for this data. Much of the data is also available at www.medicare.gov/care-compare

This scorecard provides data specific to partial knee replacement at HSS. But you can ask any hospital for this data, no matter what surgery you need.

Why the 5 factors of reliability are important

Not all hospitals are the same. Some are more reliable than others. And this difference can increase the chances that you'll experience a setback, such as a complication in the hospital or something else that happens once you're home. The five factors can help you protect vourself from these avoidable risks. Find out which data to ask for and learn why the five factors matter to your health.

#### Procedure Volume

Practice makes perfect. Seek out a hospital with lots of experience doing this procedure. Higher is better.