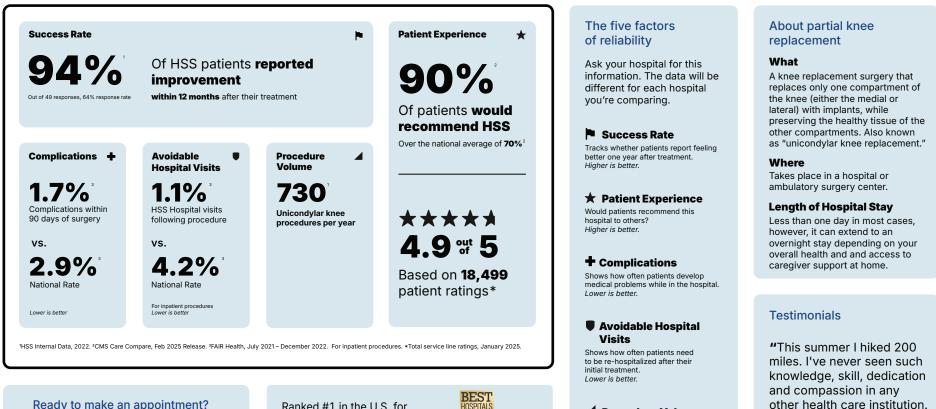

### Consider HSS for your partial knee replacement **Partial Knee Replacement Scorecard**

HSS has developed a new tool called the Hospital Reliability Scorecard. The tool features five factors that are important to consider when choosing the best hospital for your needs, so you can better evaluate your options.

This scorecard provides data specific to partial knee replacement at HSS. But you can ask any hospital for this data, no matter what surgery you need.

Why the 5 factors of reliability are important

Not all hospitals are the same. Some are more reliable than others. And this difference can increase the chances that you'll experience a setback, such as a complication in the hospital or something else that happens once you're home. The five factors can help you protect vourself from these avoidable risks. Find out which data to ask for and learn why the five factors matter to your health.

#### Procedure Volume

Practice makes perfect. Seek out a hospital with lots of experience doing this procedure. Higher is better.