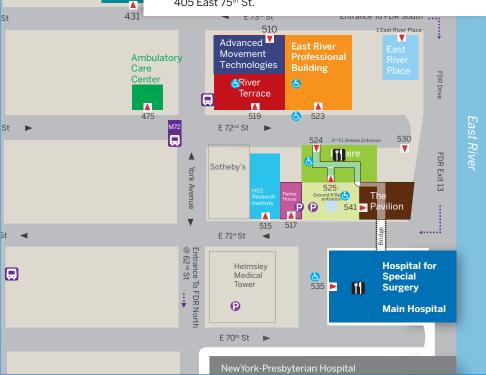

#### **Map: Finding Your Way Around HSS**

- Main Hospital 535 East 70<sup>th</sup> St.
- The Pavilion 541 East 71st St.
- HSS Research Insitute 515 East 71<sup>nd</sup> St.
- Belaire 525 East 71st St.
- East River Professional Bldg 523 East 72<sup>nd</sup> St.
- River Terrace 519 East 72<sup>nd</sup> St.
- Ambulatory Care Center 475 East 72<sup>nd</sup> St.
- Advanced Movement Technologies (AMT) 510 East 73<sup>rd</sup> St.
- BioDynamic Technologies 431 East 73<sup>rd</sup> St.
- Special Procedures Unit 429 East 75<sup>th</sup> St.
- HSS Rehabilitation 405 East 75<sup>th</sup> St.

NewYork-Presbyterian Hospital 525 East 68th St.

Pediatric Rehabilitation & Young Athlete Center

510 E. 74th St. **HSS ASC of Manhattan**(not pictured)
1233 Second Ave.

HSS Midtown & HSS OrthoNow (not pictured) 770 Lexington Ave